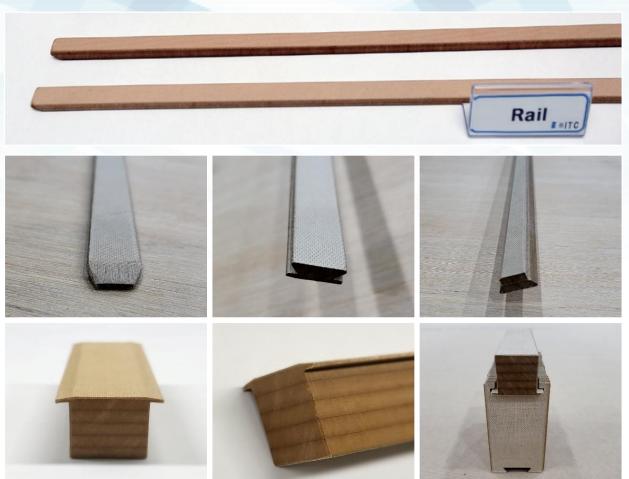

and Data Infrastructure AI Consulting Project
- 2021 Aug. Established an Affiliated Research Institute
- 2021 Sep. Acquired a Youth-Friendly Company Certificate
- 2021 Oct. Acquired ISO 14001:2015 Certification for Environmental Management System
- 2022 Oct. Acquired ISO 45001:2018 Certification for Safety and Health Management System
- 2024 Jul. Acquisition of the 2<sup>nd</sup> Factory
   Land: 4,336 m² (5,181yd²), Building: 1,173 m² (1,403yd²).

## Production Product

 Transformer Insulation made of high-density pressboard (from OJI F-TEX, Japan / WEIDMANN, Switzerland)



Cooling Duct(Clackband) made of Pressboard & NOMEX



Winding of Transformer (Use Case)



## Production Product

### Radial Spacer









#### Winding of Transformer (Use Case)



## Production Product

#### Rail



## Vertical Spacer









## Production Product

Cylinder







Block



Cooling Duct(Clackband)



Collar





## Production Product

## Oil Block Ring





## Wood Ring









## Production Product

#### Angle Cover





### Span Block









## Company View

#### Company Overview and Office Building











# Company View

### Factory Interior

















## Customers

#### Domestic













#### Exports





## Certificate

O ISO 9001 : 2015, ISO 14001 : 2015, ISO 45001 : 2018







#### Patents





# Ilshin Transformer Components Co., Ltd.

#### ITC Co., Ltd.

6, Ungbigongdan-gil, Yangsan-si, Gyeongsangnam-do, 50524, Republic of Korea

TEL: +82-55-365-0430 **FAX**: +82-55-365-0431 **EMAIL**: <u>itc@itckr.com</u>

Homepage: www.itckr.com