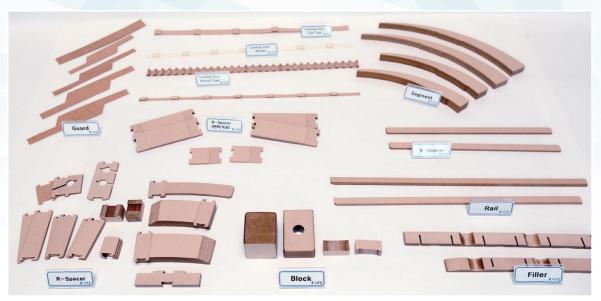

## Production Product

 Transformer Insulation made of high-density pressboard (from OJI F-TEX, Japan / WEIDMANN, Switzerland)

Cooling Duct(Clackband) made of Pressboard & NOMEX

Winding of Transformer (Use Case)

### Radial Spacer

#### Rail

## Vertical Spacer