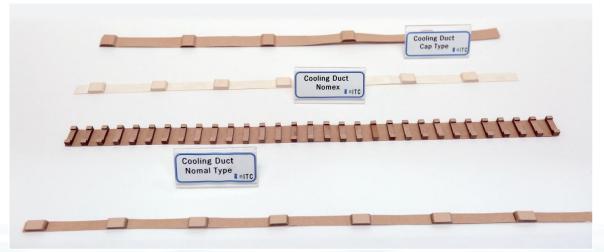

## Production Product

 Transformer Insulation made of high-density pressboard (from OJI F-TEX, Japan / WEIDMANN, Switzerland)

Cooling Duct(Clackband) made of Pressboard & NOMEX

Winding of Transformer (Use Case)

## Production Product

Cylinder

Block

Cooling Duct(Clackband)

Collar