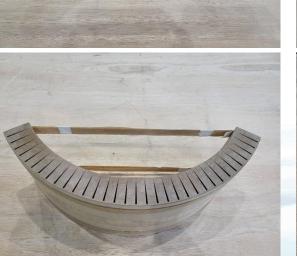

2022 Oct. Acquired ISO 45001:2018 Certification for Safety and Health Management System
- 2024 Jul. Acquisition of the 2<sup>nd</sup> Factory
   Land: 4,336 m² (5,181yd²), Building: 1,173 m² (1,403yd²).

## Production Product

 Transformer Insulation made of high-density pressboard (from OJI F-TEX, Japan / WEIDMANN, Switzerland)



Cooling Duct(Clackband) made of Pressboard & NOMEX



Winding of Transformer (Use Case)



## Production Product

### Radial Spacer









#### Winding of Transformer (Use Case)



## Production Product

#### Rail



## Vertical Spacer









## Production Product

Cylinder







Block



Cooling Duct(Clackband)



Collar





## Production Product

## Oil Block Ring





## Wood Ring









## Production Product

#### Angle Cover





### Span Block









## Company View

#### Company Overview and Office Building











# Company View

### Factory Interior

















## Customers

#### Domestic













#### Exports





## Certificate

O ISO 9001 : 2015, ISO 14001 : 2015, ISO 45001 : 2018







#### Patents





# Ilshin Transformer Components Co., Ltd.

#### ITC Co., Ltd.

6, Ungbigongdan-gil, Yangsan-si, Gyeongsangnam-do, 50524, Republic of Korea

TEL: +82-55-365-0430 **FAX**: +82-55-365-0431 **EMAIL**: <u>itc@itckr.com</u>

Homepage: www.itckr.com